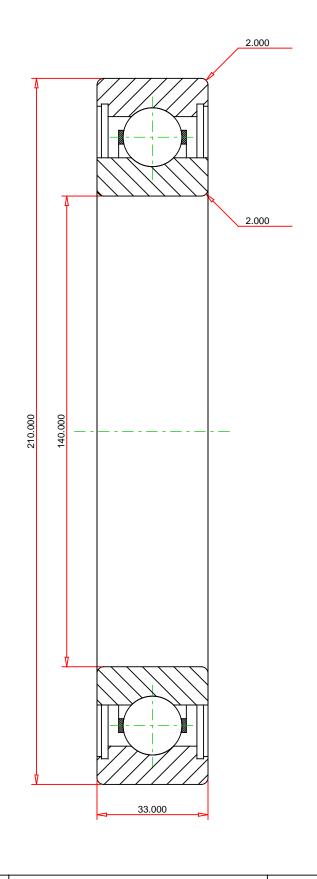

## <u>Specifications</u> | <u>Dimensions</u> | <u>Basic Load Ratings</u> | <u>Factors</u>

| Specifications – |              |                     |  |  |  |
|------------------|--------------|---------------------|--|--|--|
|                  | Clearance    | C0 (Normal)         |  |  |  |
|                  | Bore Size d  | 140.000 mm          |  |  |  |
|                  | Features     |                     |  |  |  |
|                  |              | Open  Standard DCDD |  |  |  |
|                  | Bearing Type | Standard DGBB       |  |  |  |
|                  | Weight       | 3.5 Kg              |  |  |  |

| Din | nensions            |            | - |
|-----|---------------------|------------|---|
|     | Outside Diameter D  | 210.000 mm |   |
|     | utside Ring Width B | 33.000 mm  |   |

| Radius Rs min | 2.000 mm |
|---------------|----------|
|---------------|----------|

| Cr - Dynamic Load Rating 110 kN  C0r - Static Load Rating 101.8 kN | Basic Load Ratings – |                          |          |  |  |  |
|--------------------------------------------------------------------|----------------------|--------------------------|----------|--|--|--|
| COr - Static Load Rating 101.8 kN                                  |                      | Cr - Dynamic Load Rating | 110 kN   |  |  |  |
|                                                                    |                      | COr - Static Load Rating | 101.8 kN |  |  |  |